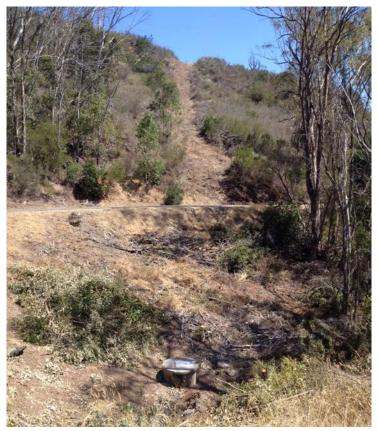

# 8. QUIOTA CREEK CROSSING 4 FISH PASSAGE IMPROVEMENT PROJECT

Receive information for discussion and possible action by motion and roll call vote of the Board