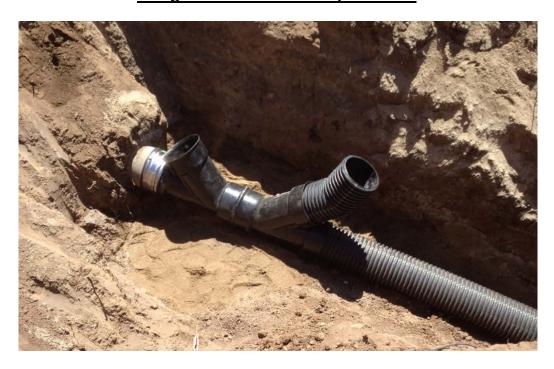

# **14. Operations Division Report**

- Lake Cachuma Operations
- Operation and Maintenance Activities

Mr. Stewart summarized the report, as presented in the board packet, and updated the Board on several operations projects underway. He notified the Board that the repair of Ortega Reservoir's Underdrain had recently been successfully and skillfully completed by Peter Lapidus Construction, Inc.