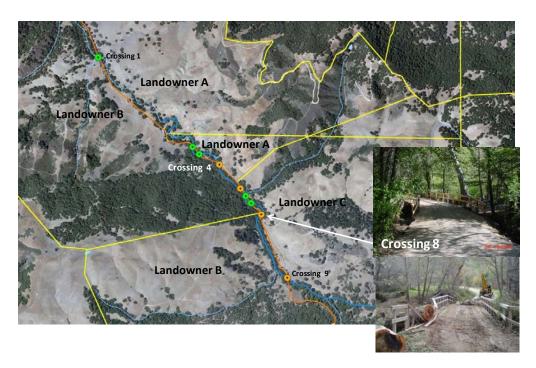

# 8. QUIOTA CREEK CROSSING 4 FISH PASSAGE IMPROVEMENT PROJECT

Receive information for discussion and possible action by motion and roll call vote of the Board