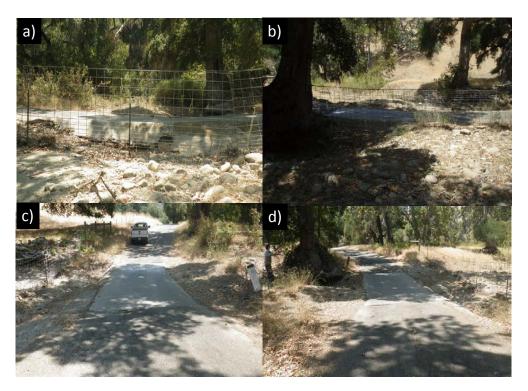

# 8. QUIOTA CREEK CROSSING 4 FISH PASSAGE IMPROVEMENT PROJECT

Receive information for discussion and possible action by motion and roll call vote of the Board