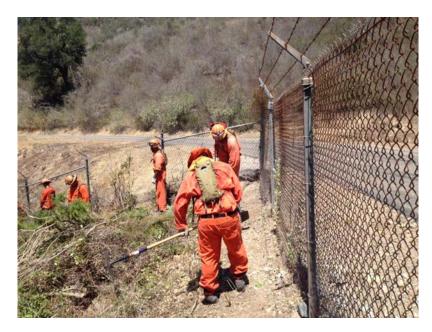

# 5. Los Padres National Forest Service – Fire Protection Presentation

Mr. Nic Elmquist, a Fuel Specialist with the U.S. Forest Service, Los Padres National Forest, spoke to the Board regarding fire protection efforts within the Santa Ynez River Watershed, especially around Lake Cachuma.