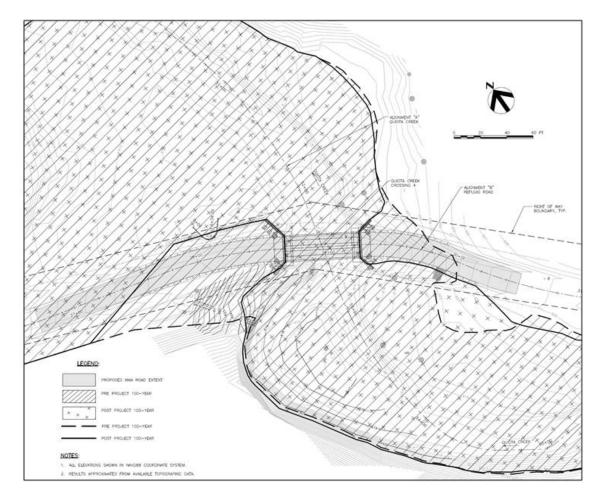

# 8. QUIOTA CREEK CROSSING 4 FISH PASSAGE IMPROVEMENT PROJECT

Receive information for discussion and possible action by motion and roll call vote of the Board